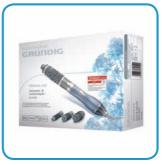

| 1100 W | Ceramic<br>Tourmaline | Cool shot |
|--------|-----------------------|-----------|
|--------|-----------------------|-----------|

3 Thermo brushes

2 Heat- / speed settings

## Product data max. 1100 Watt output Protects and cares with its gentle ceramic coating with tourmaline for hydrated hair with more shine, bounce and care: Ceramic: ensures constant high temperature and even heat distribution

- Tourmaline: generates negative ions in a natural way prevents frizz, static charging and preserves the natural moisture of the hair
- 3 ceramic-tourmaline coated thermo brushes:

Curls & Volume Hair Styler HS 5523

- ø 25mm for smaller curls and waves
- ø 38mm for volume and medium curls
- ø 50mm for volume, maxi curls and waves
- Lockable cool setting for long-lasting hair styling
- 2 heat and speed settings
- Swivel cord with hanging loop
- Air intake filter
- Also suitable for long hair
- Colour: tao blue high gloss/ silver