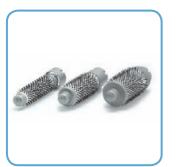

- Tourmaline: generates negative ions in a natural way prevents frizz, static charging and preserves the natural moisture of the hair
- 3 ceramic-tourmaline coated thermo brushes:

Curls & Volume Hair Styler HS 5523

- ø 25mm for smaller curls and waves
- ø 38mm for volume and medium curls
- ø 50mm for volume, maxi curls and waves
- Lockable cool setting for long-lasting hair styling
- 2 heat and speed settings
- Swivel cord with hanging loop
- Air intake filter
- Also suitable for long hair
- Colour: tao blue high gloss/ silver