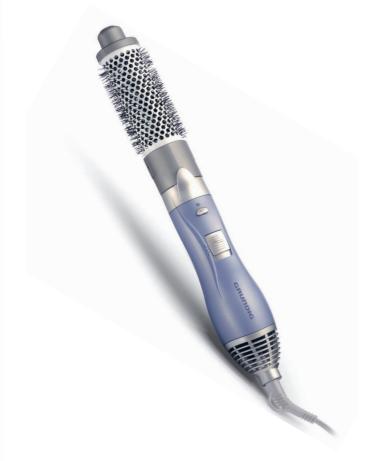

## Product data max. 1100 Watt output Protects and cares with its gentle ceramic coating with tourmaline for hydrated hair with more shine, bounce and care: Ceramic: ensures constant high temperature and even heat distribution

- ø 25mm for smaller curls and waves
- ø 38mm for volume and medium curls
- ø 50mm for volume, maxi curls and waves
- Lockable cool setting for long-lasting hair styling
- 2 heat and speed settings
- Swivel cord with hanging loop
- Air intake filter
- Also suitable for long hair
- Colour: tao blue high gloss/ silver